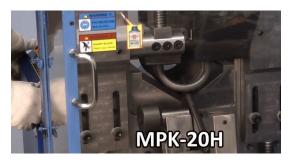

| MPK-20<br>Hydraulic Looper |                     |  |
|----------------------------|---------------------|--|
| Wire Diameter              | 0.315" to<br>0.787" |  |
| Spring O.D.                | 1.575" to           |  |
| Loop height                | From 0.4 to<br>1xMD |  |
| Power<br>Consumption       | 4.0 kW              |  |
| Hourly Output              | ~400 pcs.           |  |