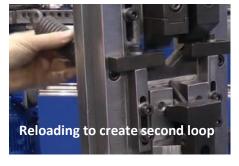

## **Spring Looping Machines**

From small to large heavy springs, let us quote a looping machine that meets your needs

- Production of single German (machine) or English loops on pre-coiled springs
- Wire Diameter: 0.0314" 0.0787 ASTM A228 Music Wire
- Spring O.D.: 0.197" 0.944"
- Loop Height: from 0.4 to 1 x MD

- Easy to set up and operate.
- Standard Set of Tooling is included.
- Set-up DVD is included with the machine to help the operator quickly learn the operation of the machine.

OBW-2 Manually creating the loop