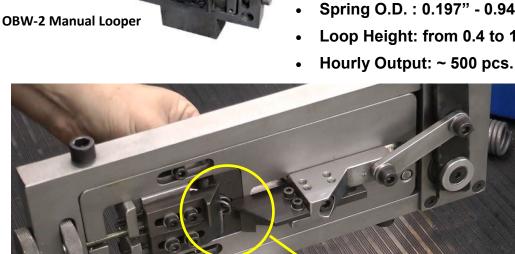

## **Spring Looping Machines**

From small to large heavy springs, let us quote a looping machine that meets your needs

- Production of single German (machine) or English loops on pre-coiled springs
- Wire Diameter: 0.0314" 0.0787 ASTM A228 Music Wire
- Spring O.D.: 0.197" 0.944"
- Loop Height: from 0.4 to 1 x MD

- Easy to set up and operate.
- Standard Set of Tooling is included.
- Set-up DVD is included with the machine to help the operator quickly learn the operation of the machine.

OBW-2 Manually creating the loop