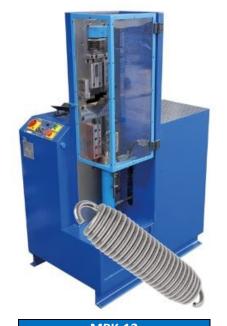

## **Spring Looping Machines**

From small to large heavy springs, let us quote a looping machine that meets your needs

- Semi-automatic Production of single German (machine) loops on pre-coiled spring
- Standard Set of Tooling
- **Setup DVD included** with each machine makes it easy for the operator to quickly learn how to operate and make loops with the machine
- **Hydraulic Heavy Spring Looping Machines: Wire Diameter** range for ASTM A228 Music Wire from 0.197" to 0.787" and a spring O.D. from 0.984" to 9.449"

| MPK-12<br>Hydraulic Looper |                     |  |
|----------------------------|---------------------|--|
| Wire Diameter              | 0.197" to<br>0.472" |  |
| Spring O.D.                | 0.984" to<br>5.905" |  |
| Loop height                | From 0.4 to<br>1xMD |  |
| Power<br>Consumption       | 4.0 kW              |  |
| Hourly Output              | ~500 pcs.           |  |