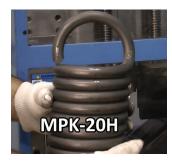

| MPK-20<br>Hydraulic Looper |                     |  |
|----------------------------|---------------------|--|
| Wire Diameter              | 0.315" to<br>0.787" |  |
| Spring O.D.                | 1.575" to           |  |
| Loop height                | From 0.4 to<br>1xMD |  |
| Power<br>Consumption       | 4.0 kW              |  |
| Hourly Output              | ~400 pcs.           |  |