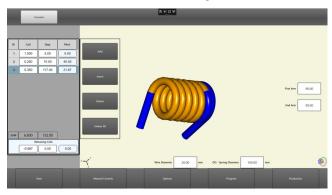

SET UP—START—WALK AWAY

**Spring Designer 3D Program** 

**3D Preview Image** 

Go from your blueprint to production in just 3 steps. It takes less than 2 minutes to create a new spring program ready for production.