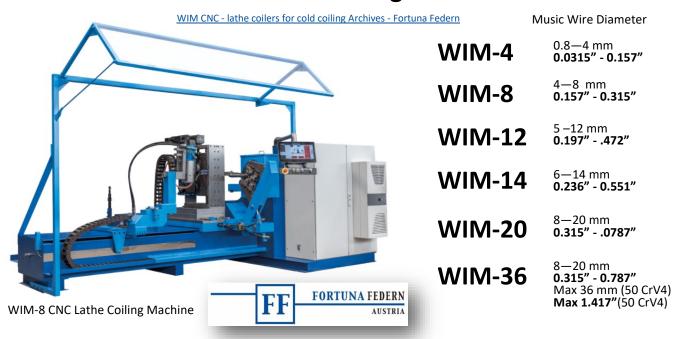

## **WIM CNC Lathe Coiling Machines**

WIM-CNC Lathe Coiling machines provide ultimate versatility. These machine are used for right or left coiled cylindrical, one side conical, compression, extension and torsion springs as well as various wire forms.